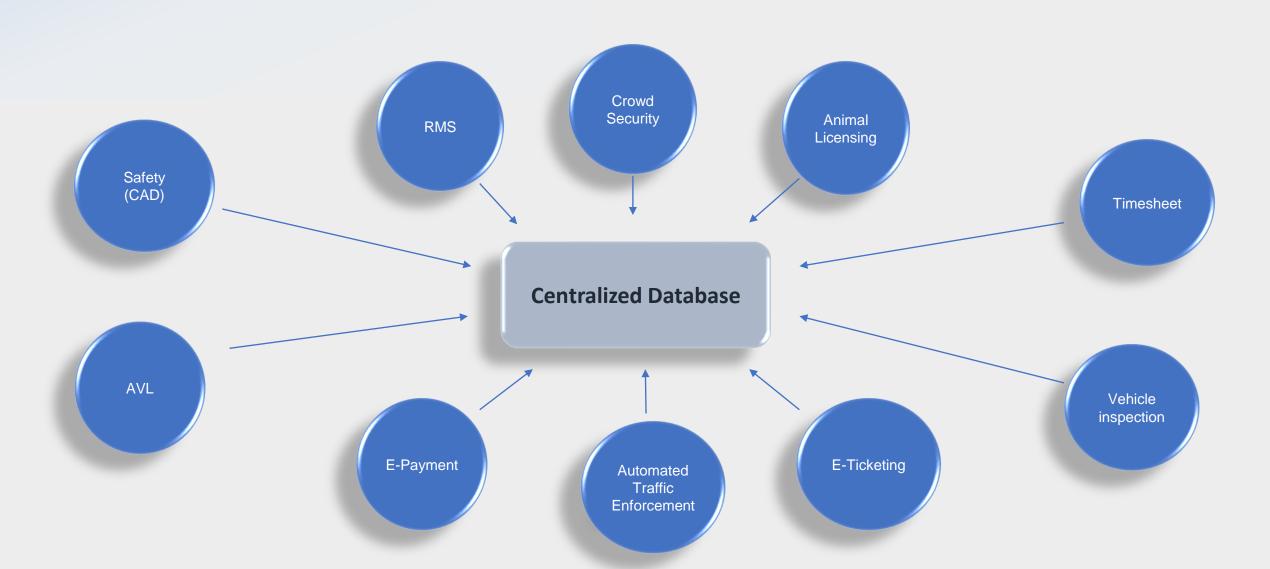

## **MRF E-Ticketing**

- Approved Alberta and Saskatchewan E-Ticketing Vendor
- Designed to work offline
- Includes
  - Provincial Tickets
  - Bylaw Tags
  - Warning Notices
  - Digitized Forms
  - Daily Notes
  - Data Sharing

#### **MRF RMS**

- Enhanced Workflow
- Includes
  - Integration with E-Ticking
  - Pre-Population Tools
  - Unrestricted Attachment
  - Service Tracking
  - Enhanced Reporting
  - Data Sharing

### **MRF Animal Licensing Portal**

- Register/Update status all in one Portal
- Collect payments online
- Customizable to fit your needs
- Track who pays, and when they pay
- Automatically sends reminders to residence

## **Crowd Security**

- Bring awareness to rural and urban crime throughout Canada.
- Universal digital registry for all Canadians (Virtual Vault).
- Enforcement Agencies Virtual Vault access so they can search the database to be able to return recovered stolen property.
- One platform for community residence to use to stay connected, focused on crime prevention.