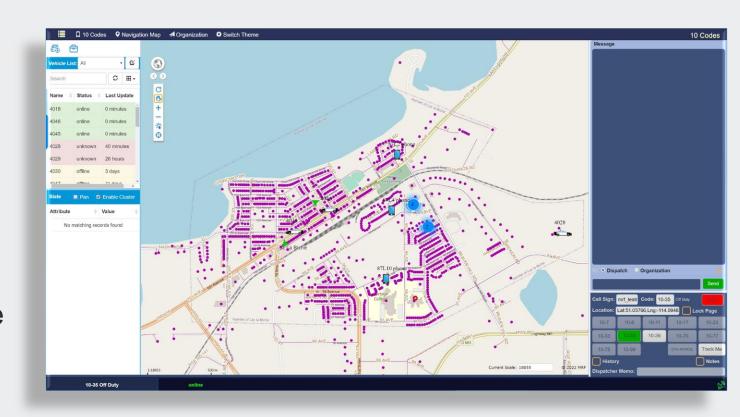

## **Enforcement Vehicle Tracking Screenshot**

### **Enforcement Vehicle Tracking**

Position provided to monitoring center and/or organization

- Ability to send SOS alerts
- Monitor Lights and Siren usage
- Provide in vehicle ethernet or WiFi connection