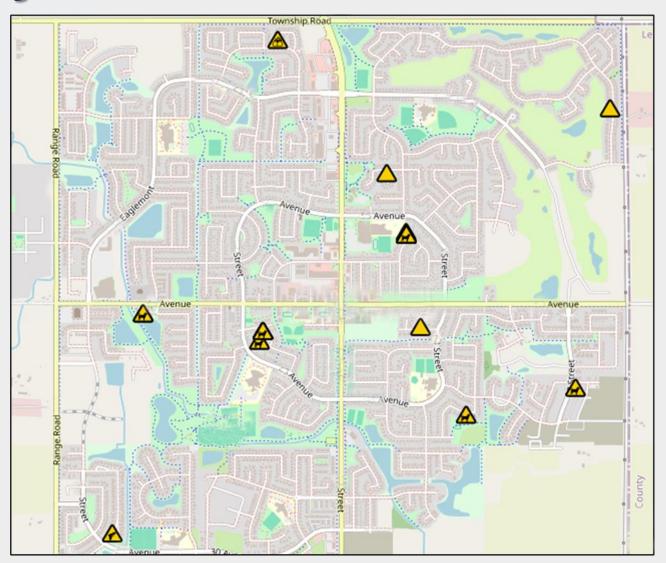

## **Enforcement Vehicle Tracking Screenshot**

### **Enforcement Vehicle Tracking**

Position provided to monitoring center and/or organization

- Ability to send SOS alerts
- Monitor Lights and Siren usage
- Provide in vehicle ethernet or WiFi connection