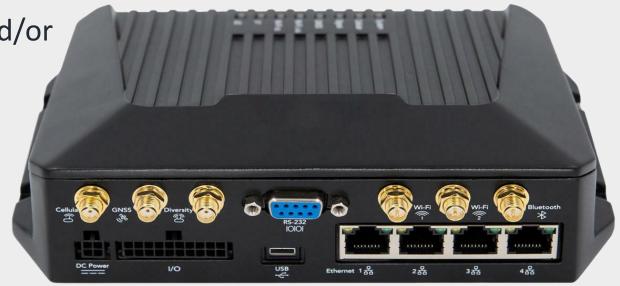

#### **Enforcement Safety Hardware**

- GPS/cellular modem with LTE and WiFi access point(Ethernet port available and recommended)
- Cell booster (in-line)
- Lights & Siren monitoring

HAIS

10-33 seat button and remote button