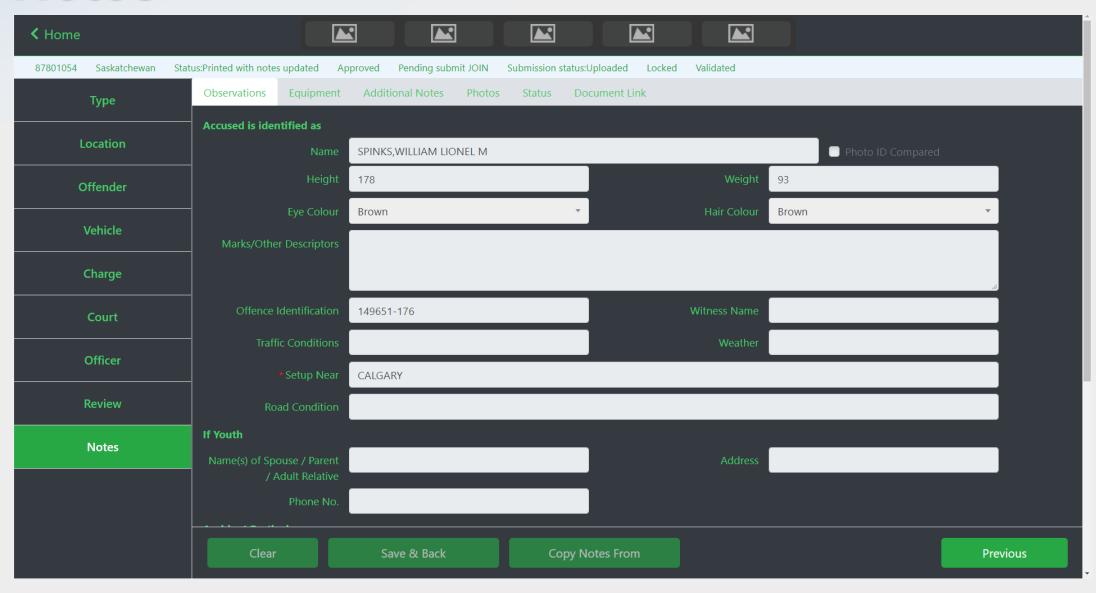

ty Mile

- Town of Hanna
- Town of Vulcan
- Town of Kamsack
- Lake Land District
- City of Meadow Lake
- City of Yorkton
- Peter Ballantyne Cree Nation
- Dalmeny Police Services
- Town of Rosthern
- County of Wetaskiwin
- Vanscoy RM Police Service
- MD of Willow Creek
- Leduc County
- Whitefish Lake First Nation
- Barrhead County
- Alberta SPCA
- MD of Provost

## **MRF E-Ticketing**

- Approved Alberta and Saskatchewan E-Ticketing Vendor
- Designed to work offline
- Includes
  - Provincial Tickets
  - Bylaw Tags
  - Warning Notices
  - Digitized Forms
  - Daily Notes
  - Data Sharing



#### **Dashboard**



## **Provincial/Bylaw/Warning Violations**



### Licence Information Population



#### **Vehicle Information**



### **Supports All Charge Acts**



#### Review



#### **Notes**



#### 4-inch Ticket

Foot Patrol

• iOS/Android

No App Install

Web Portal

B00029864

MUNICIPAL VIOLATION TICKET

THE CHARGE

On or about 20240131 at or near YORKTON

SPINKS WILLIAM OF DODGE RAM

did unlawfully

SECTION 41(1) OF CITY OF YORKTON TRAFFIC BYLAW #18/2016 PARKING ON STREET IN EXCESS OF POSTED TIME LIMIT

11000 M.SMITH

ISSUING OFFICER BADGE/REGIMENTAL NUMBER LAW ENFORCEMENT AGENCY

#### DETAILS OF ALLEGED OFFENCE

ocation: 5 TH & MAIN

Meter#: 150 Time: 4304

#### PAYMENT OPTIONS

PAYBEFORE 20240213

THE VOLUNTARY PAYMENT AMOUNT OF \$ 30.00 APPLIE

FINE DUE DATE 20240220

THE VOLUNTARY PAYMENT AMOUNT OF \$ 45,00 APPLIES.

#### **HOW TO PAY**

ONLINE

You can pay for a ticket by visiting

#### WWW.YORKTON.CA/EN/I-WANT-TO/PAY.ASPX

IN PERSO

You can pay in person by Interac, C