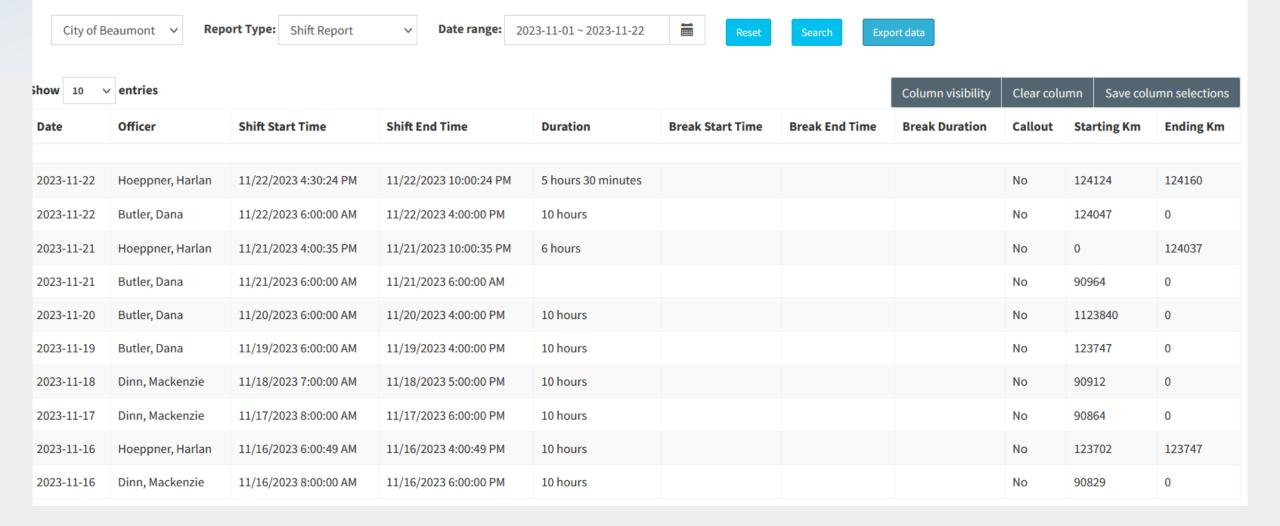

|                     |                      |  |

#### **MRF RMS**

- Enhanced Workflow
- Includes
  - Integration with E-Ticking
  - Pre-Population Tools
  - Unrestricted Attachment
  - Service Tracking
  - Enhanced Reporting
  - Data Sharing



## **Occurrence Report**



## **Caution (Person & Property)**



## **MRF Caution Layer**

- Search By
  - Name
  - Address
  - Property (Vehicle)
  - Caution Type

- Supported Applications
  - MRF Safety Pro / CAD
  - MRF RMS
  - MRF E-Ticketing



# Call Log

New Call 2023-C0130 2023-06-19 09:52:21 U TEST, OFFICER 1 × GPS Location: Map view 曲 Create Occurrence Report Print Save

## **Daily Event Log**



## **RMS** Reporting



## RMS Reporting (Custom Reports)



## **Equipment Setting**



# **Shift Report**





#### **Shift Reports**



## **MRF** App



| 9:0                 | 5                                                         | al ≎ 97       |  |  |  |  |  |
|---------------------|-----------------------------------------------------------|---------------|--|--|--|--|--|
| <                   | New Report                                                | save          |  |  |  |  |  |
| Shift S             | tart Time                                                 |               |  |  |  |  |  |
| 2023-03-20 09:05:44 |                                                           |               |  |  |  |  |  |
| Shift E             | nd Time                                                   |               |  |  |  |  |  |
| 2023-03-20 09:05:44 |                                                           |