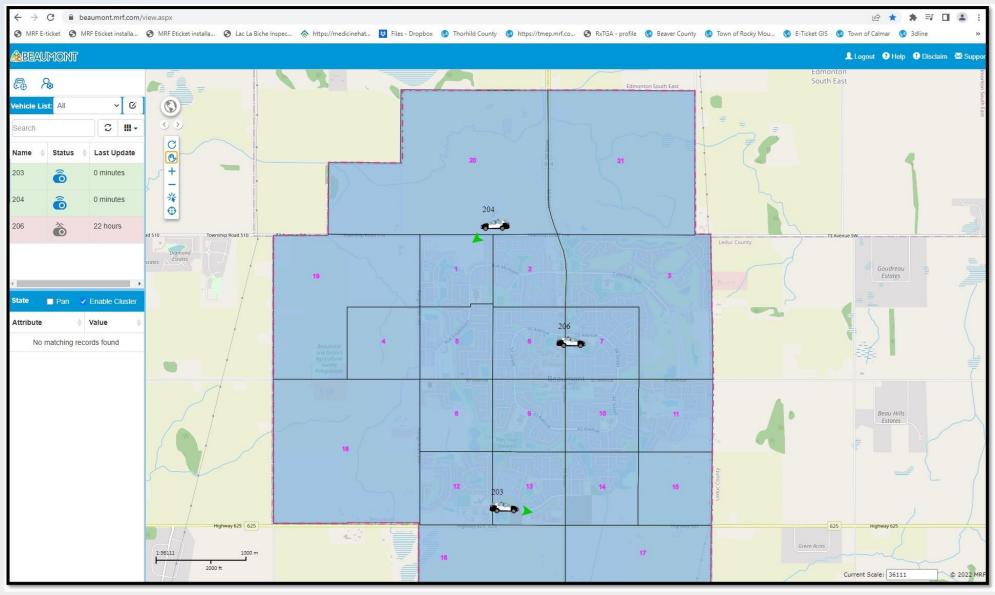

## **Enforcement Monitoring**

- Designed to improve officer safety
- Integrated with Monitoring Centers
- Integrated with AVL supported dispatching
- Added track by phone when outside patrol vehicle

### **Enforcement Vehicle Tracking**

Position provided to monitoring center and/or organization

- Ability to send SOS alerts
- Monitor Lights and Siren usage
- Provide in vehicle ethernet or WiFi connection