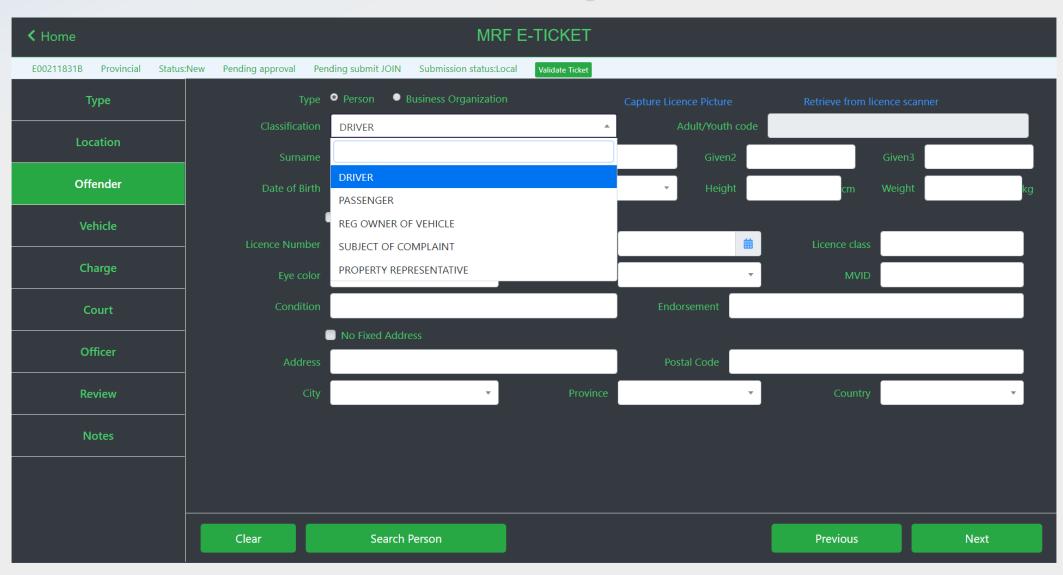

MD of Bonnyville
- Patuanak First Nation
- Town of White City
- Muskoday First Nation
- County of Forty Mile

- Town of Hanna
- Town of Vulcan
- Town of Kamsack
- Lake Land District
- City of Meadow Lake
- City of Yorkton
- Peter Ballantyne Cree Nation
- Dalmeny Police Services
- Town of Rosthern
- County of Wetaskiwin
- Vanscoy RM Police Service
- MD of Willow Creek
- Leduc County
- Whitefish Lake First Nation
- Barrhead County
- Alberta SPCA
- MD of Provost

## **MRF E-Ticketing**

- Approved Alberta and Saskatchewan E-Ticketing Vendor
- Designed to work offline
- Includes
  - Provincial Tickets
  - Bylaw Tags
  - Warning Notices
  - Digitized Forms
  - Daily Notes
  - Data Sharing



#### **Dashboard**



## **Provincial/Bylaw/Warning Violations**



### Licence Information Population



#### **Vehicle Information**



### **Supports All Charge Acts**



#### Review



#### **Notes**



#### 4-inch Ticket

Foot Patrol

• iOS/Android

No App Install

Web Portal

B00029864

MUNICIPAL VIOLATION TICKET

THE CHARGE

On or about 20240131 at or near YORKTON

SPINKS WILLIAM OF DODGE RAM

did unlawfully

SECTION 41(1) OF CITY OF YORKTON TRAFFIC BYLAW #18/2016 PARKING ON STREET IN EXCESS OF POSTED TIME LIMIT

11000 M.SMITH

ISSUING OFFICER BADGE/REGIMENTAL NUMBER LAW ENFORCEMENT AGENCY

#### DETAILS OF ALLEGED OFFENCE

ocation: 5 TH & MAIN

Meter#: 150 Time: 4304

#### PAYMENT OPTIONS

PAYBEFORE 20240213

THE VOLUNTARY PAYMENT AMOUNT OF \$ 30.00 APPLIE

FINE DUE DATE 20240220

THE VOLUNTARY PAYMENT AMOUNT OF \$ 45,00 APPLIES.

#### **HOW TO PAY**

ONLINE

You can pay for a ticket