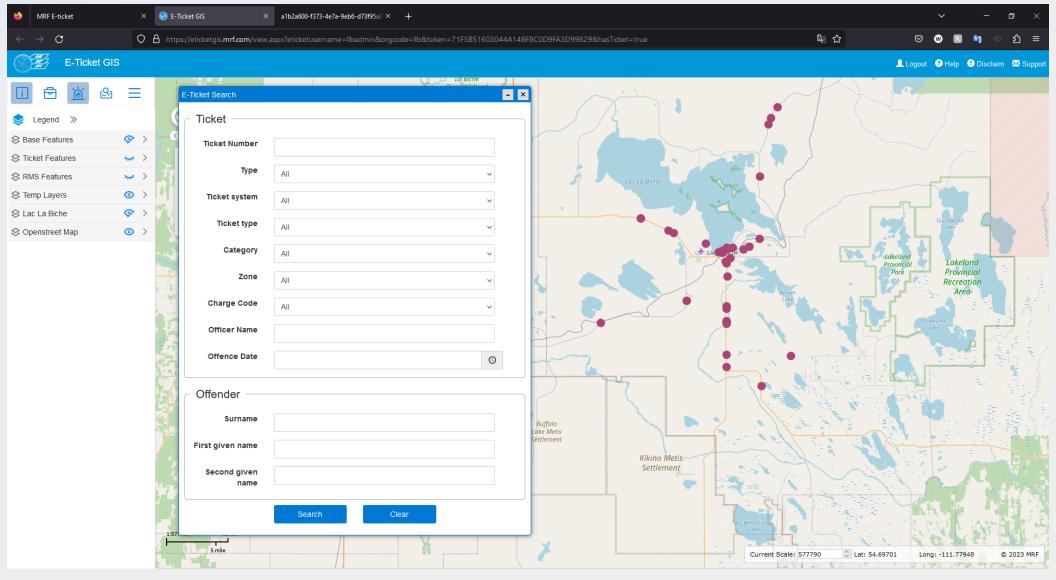

O PAY**

ONLINE

You can pay for a ticket by visiting

#### WWW.YORKTON.CA/EN/I-WANT-TO/PAY.ASPX

IN PERSO

You can pay in person by Interac, Cash, or Cheque/Money Order Payable to

CITY HALL, 37 THIRD AVE.

NORTH YORKTON, SK

#### ΒΥ ΜΔΙΙ

You can pay this ticket by mail in the form of a Cheque or Money Order Payable to **CITY OF YORKTON**. Do not mail cash as a form of payment. Keep a copy of the payment for your records.

CITY OF YORKTON, BOX 400,

YORKTON, SK S3N 2W3

#### VIOLATION NOTICE

Prosecution for this violation may be avoided by making a voluntary payment of the penalty amount, indicated on the face of this ticket within 20 days of the offence date

B00029864

#### **Digitized Forms**

Over 26 Forms Digitized



## **E-Ticketing Reporting**



## E-Ticketing Reporting (GIS)



#### **Digital Disclosure**

- Initial Disclosure Package
- Officer Notes

- Equipment Testing & Calibration
- Supports all media types

| E00691751B                     |             |                | Officer'          |           |                     |                      |  |
|--------------------------------|-------------|----------------|-------------------|-----------|---------------------|----------------------|--|
| Height<br>180                  | We          | eight<br>104   |                   | Eyes      | BROWN               | Hair Colour<br>BLACK |  |
| Peculiarities                  |             |                |                   |           | Bitoviit            | BENON                |  |
| NONE Place of Employme         | ent         |                | E006917