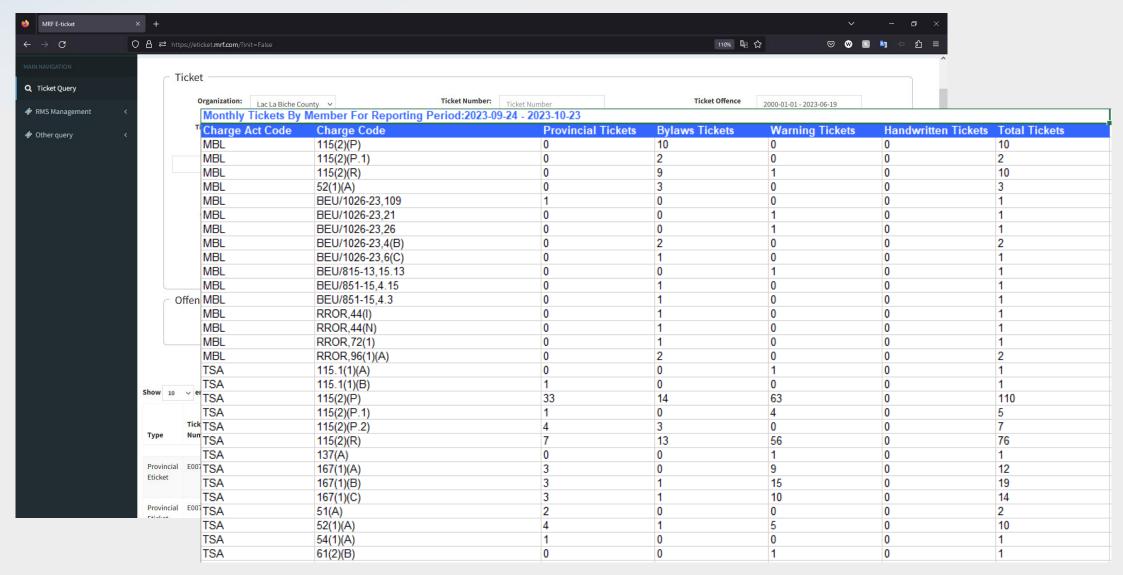

OF \$ 45,00 APPLIES.

#### **HOW TO PAY**

ONLINE

You can pay for a ticket by visiting

#### WWW.YORKTON.CA/EN/I-WANT-TO/PAY.ASPX

IN PERSO

You can pay in person by Interac, Cash, or Cheque/Money Order Payable to

CITY HALL, 37 THIRD AVE.

NORTH YORKTON, SK

#### ΒΥ ΜΔΙΙ

You can pay this ticket by mail in the form of a Cheque or Money Order Payable to **CITY OF YORKTON**. Do not mail cash as a form of payment. Keep a copy of the payment for your records.

CITY OF YORKTON, BOX 400,

YORKTON, SK S3N 2W3

#### VIOLATION NOTICE

Prosecution for this violation may be avoided by making a voluntary payment of the penalty amount, indicated on the face of this ticket within 20 days of the offence date

B00029864

#### **Digitized Forms**

Over 26 Forms Digitized



## **E-Ticketing Reporting**



## E-Ticketing Reporting (GIS)



#### **Digital Disclosure**

- Initial Disclosure Package
- Officer Notes

- Equipment Testing & Calibration
- Supports all media types

| E00691751B                     |             |                | Officer'          |           |                     |                      |  |
|--------------------------------|-------------|----------------|-------------------|-----------|---------------------|----------------------|--|
| Height<br>180                  | We          | eight<br>104   |                   | Eyes      | BROWN               | Hair Colour<br>BLACK |  |
| Peculiarities                  |             |                |                   |           | Bitoviit            | BENON                |  |
| NONE Place of Employme         | ent