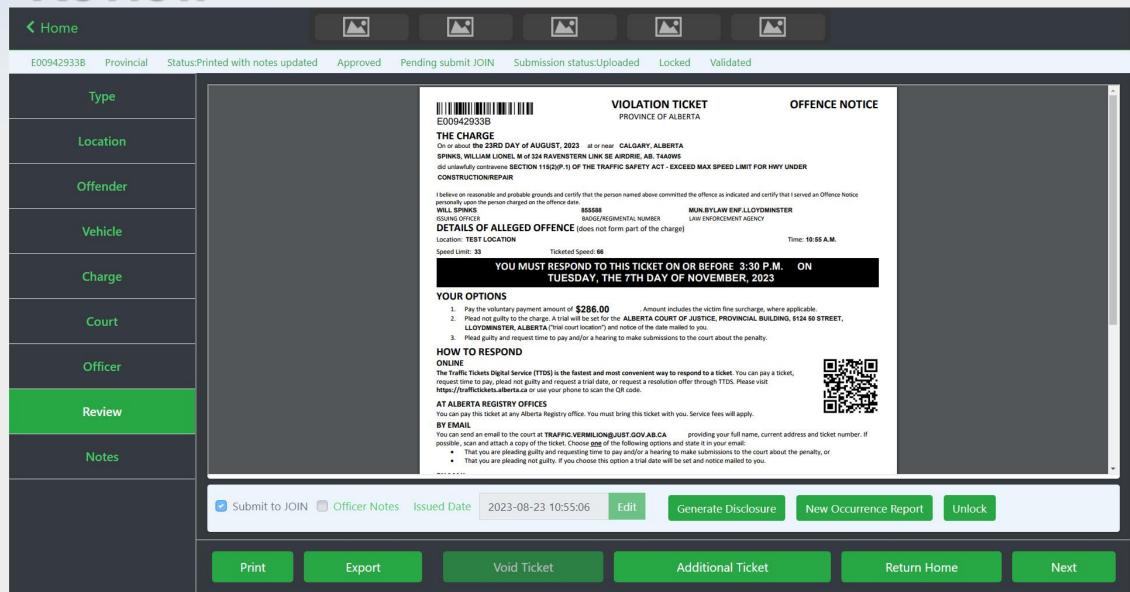

on
- County of Forty Mile

- Town of Hanna
- Town of Vulcan
- Town of Kamsack
- Lake Land District
- City of Meadow Lake
- City of Yorkton
- Peter Ballantyne Cree Nation
- Dalmeny Police Services
- Town of Rosthern
- County of Wetaskiwin
- Vanscoy RM Police Service
- MD of Willow Creek
- Leduc County
- Whitefish Lake First Nation
- Barrhead County
- Alberta SPCA
- MD of Provost

## **MRF E-Ticketing**

- Approved Alberta and Saskatchewan E-Ticketing Vendor
- Designed to work offline
- Includes
  - Provincial Tickets
  - Bylaw Tags
  - Warning Notices
  - Digitized Forms
  - Daily Notes
  - Data Sharing



#### **Dashboard**



## **Provincial/Bylaw/Warning Violations**



### Licence Information Population



#### **Vehicle Information**



### **Supports All Charge Acts**



#### Review



#### **Notes**



#### 4-inch Ticket

Foot Patrol

• iOS/Android

No App Install

Web Portal

B00029864

MUNICIPAL VIOLATION TICKET

THE CHARGE

On or about 20240131 at or near YORKTON

SPINKS WILLIAM OF DODGE RAM

did unlawfully

SECTION 41(1) OF CITY OF YORKTON TRAFFIC BYLAW #18/2016 PARKING ON STREET IN EXCESS OF POSTED TIME LIMIT

11000 M.SMITH

ISSUING OFFICER BADGE/REGIMENTAL NUMBER LAW ENFORCEMENT AGENCY

#### DETAILS OF ALLEGED OFFENCE

ocation: 5 TH & MAIN

Meter#: 150 Time: 4304

#### PAYMENT OPTIONS

PAYBEFORE 20240213

THE VOLUNTARY PAYMENT AMOUNT OF \$ 30.00 APPLIE

FINE DUE DATE 20240220

THE VOLUNTARY PAYMENT AMOUNT OF \$ 45,00 APPLIES.

#### **HOW TO PAY**

ONLINE

You can pay for a ticket by visiting

#### WWW.YORKTON.CA/EN/I-WANT-TO/PAY.ASPX

IN PERSO

You can pay in pe