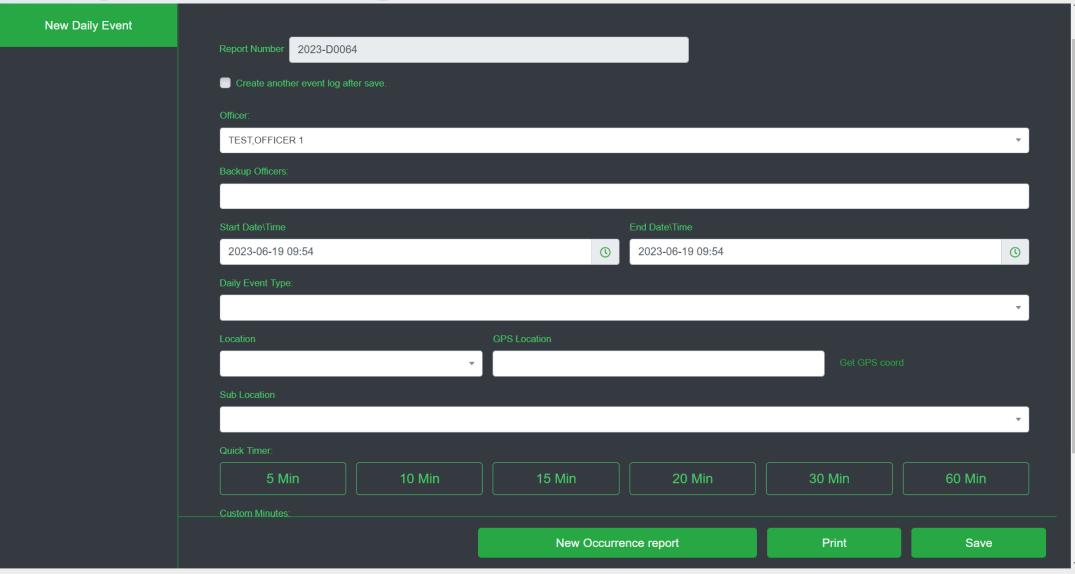

|                      |  |
|                                |             |                |                   |           |                     |                      |  |

#### **MRF RMS**

- Enhanced Workflow
- Includes
  - Integration with E-Ticking
  - Pre-Population Tools
  - Unrestricted Attachment
  - Service Tracking
  - Enhanced Reporting
  - Data Sharing



## **Occurrence Report**



## **Caution (Person & Property)**



## **MRF Caution Layer**

- Search By
  - Name
  - Address
  - Property (Vehicle)
  - Caution Type

- Supported Applications
  - MRF Safety Pro / CAD
  - MRF RMS
  - MRF E-Ticketing



# Call Log

New Call 2023-C0130 2023-06-19 09:52:21 U TEST, OFFICER 1 × GPS Location: Map view 曲 Create Occurrence Report Print Save

## **Daily Event Log**



## **RMS** Reporting



## RMS Reporting (Custom Reports)



## **Equipment Setting**



# **Shift Report**





#### **Shift Reports**



## **MRF** App



| 9:0                 | 5                                                         | al ≎ 97       |  |  |  |  |  |
|---------------------|-----------------------------------------------------------|---------------|--|--|--|--|--|
| <                   | New Report                                                | save          |  |  |  |  |  |
| Shift S             | tart Time                                                 |               |  |  |  |  |  |
| 2023-03-20 09:05:44 |                                                           |               |  |  |  |  |  |
| Shift E             | nd Time