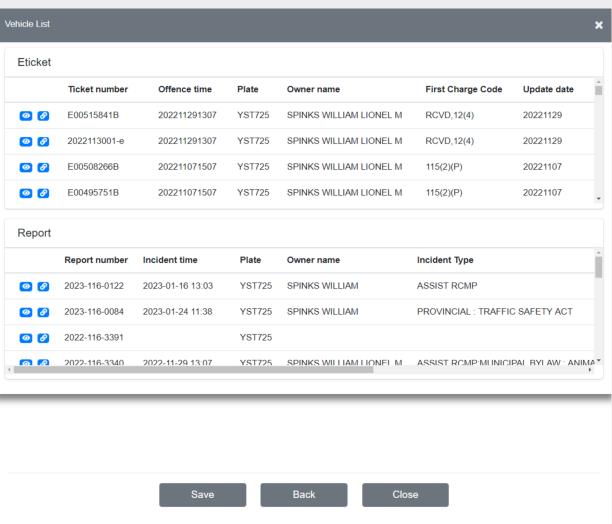

tion                                          |               |  |  |  |  |  |
|                     | Did you do your daily maintenance c loading your firearm? | heck prior to |  |  |  |  |  |
|                     | Did you unload your firearm at the enshift?               | nd of your    |  |  |  |  |  |
|                     | OC Spray Equipped                                         |               |  |  |  |  |  |
|                     | Shotgun Equipped                                          |               |  |  |  |  |  |
|                     | Shotgun Storage Location- Office                          |               |  |  |  |  |  |
|                     | Shotgun Storage Lecation Officite-Supervisor              |               |  |  |  |  |  |

## **Traffic Stop Module**





#### **MRF Automated Traffic Enforcement**

- Automatically captures licence plate and crops image
- Eliminates paper
- Cloud based for increased flexibility

Customers: Town of Coaldale, Lethbridge
Police Services, Medicine Hat Police
Services, City of Lloydminster, Tsuut'Ina
Nation Police Service



#### Officer Vehicle Inspection

- APP Inspection Report (iOS / Android)
- Creates PDF of Completed Report
- Edit Inspection Reports
- Attach Photo's
- Integrated into Officer Safety for Reminders





## **Enforcement Monitoring**

- Designed to improve officer safety
- Integrated with Monitoring Centers
- Integrated with AVL supported dispatching
- Added track by phone when outside patrol vehicle



## **Enforcement Vehicle Tracking Screenshot**



### **Enforcement Vehicle Tracking**

Po