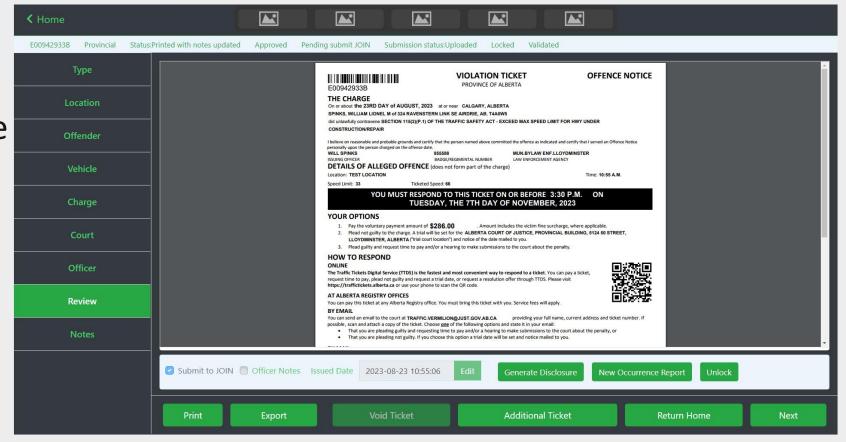

wn of Shellbrook
- RM of Mervin
- Corman Park Police
- Town of Ponoka
- Tsuut'Ina Nation Police Service
- MD of Bonnyville
- Patuanak First Nation
- Town of White City
- Muskoday First Nation
- County of Forty Mile

- Town of Hanna
- Town of Vulcan
- Town of Kamsack
- Lake Land District
- City of Meadow Lake
- City of Yorkton
- Peter Ballantyne Cree Nation
- Dalmeny Police Services
- Town of Rosthern
- County of Wetaskiwin
- Vanscoy RM Police Service
- MD of Willow Creek
- Leduc County
- Whitefish Lake First Nation
- Barrhead County
- Alberta SPCA
- MD of Provost

## **MRF E-Ticketing**

- Approved Alberta and Saskatchewan E-Ticketing Vendor
- Designed to work offline
- Includes
  - Provincial Tickets
  - Bylaw Tags
  - Warning Notices
  - Digitized Forms
  - Daily Notes
  - Data Sharing



#### **Dashboard**



## **Provincial/Bylaw/Warning Violations**



### Licence Information Population



#### **Vehicle Information**



### **Supports All Charge Acts**



#### Review



#### **Notes**



#### 4-inch Ticket

Foot Patrol

• iOS/Android

No App Install

Web Portal

B00029864

MUNICIPAL VIOLATION TICKET

THE CHARGE

On or about 20240131 at or near YORKTON

SPINKS WILLIAM OF DODGE RAM

did unlawfully

SECTION 41(1) OF CITY OF YORKTON TRAFFIC BYLAW #18/2016 PARKING ON STREET IN EXCESS OF POSTED TIME LIMIT

11000 M.SMITH

ISSUING OFFICER BADGE/REGIMENTAL NUMBER LAW ENFORCEMENT AGENCY

#### DETAILS OF ALLEGED OFFENCE

ocation: 5 TH & MAIN

Meter#: 150 Time: 4304

#### PAYMENT OPTIONS

PAYBEFORE 20240213

THE VOLUNTARY PAYMENT AMOUNT OF \$ 30.00 APPLIE

FINE DUE DATE 20240220