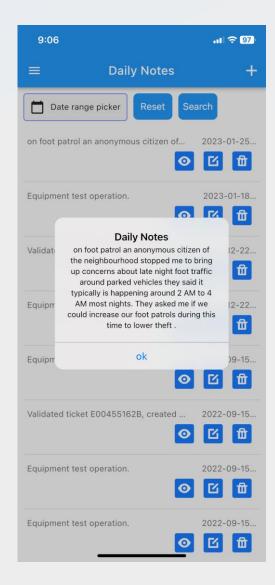

|                      |  |

#### **MRF RMS**

- Enhanced Workflow
- Includes
  - Integration with E-Ticking
  - Pre-Population Tools
  - Unrestricted Attachment
  - Service Tracking
  - Enhanced Reporting
  - Data Sharing



## **Occurrence Report**



## **Caution (Person & Property)**



## **MRF Caution Layer**

- Search By
  - Name
  - Address
  - Property (Vehicle)
  - Caution Type

- Supported Applications
  - MRF Safety Pro / CAD
  - MRF RMS
  - MRF E-Ticketing



# Call Log

New Call 2023-C0130 2023-06-19 09:52:21 U TEST, OFFICER 1 × GPS Location: Map view 曲 Create Occurrence Report Print Save

## **Daily Event Log**



## **RMS** Reporting



## RMS Reporting (Custom Reports)



## **Equipment Setting**



# **Shift Report**





#### **Shift Reports**



## **MRF** App



| 9:0                 | 5                                                         | al ≎ 97       |  |  |  |  |  |
|---------------------|-----------------------------------------------------------|---------------|--|--|--|--|--|
| <                   | New Report                                                | save          |  |  |  |  |  |
| Shift S             | tart Time                                                 |               |  |  |  |  |  |
| 2023-03-20 09:05:44 |                                                           |               |  |  |  |  |  |
| Shift E             | nd Time                                                   |               |  |  |  |  |  |
| 2023-03-20 09:05:44 |                                                           |               |  |  |  |