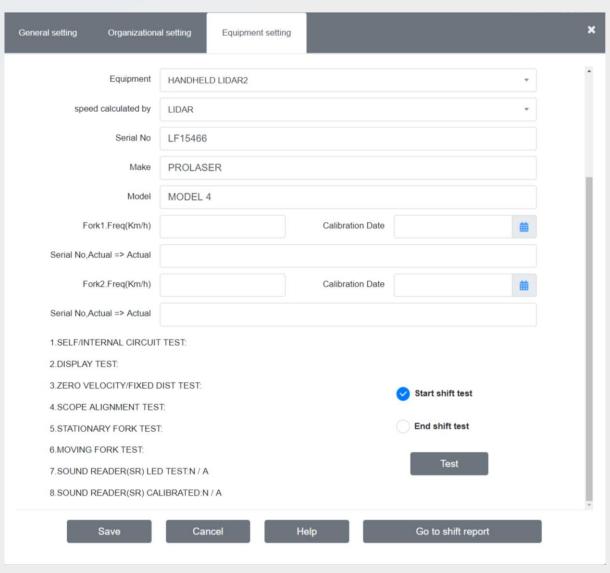

|                |                   |           |                     |                      |  |

#### **MRF RMS**

- Enhanced Workflow
- Includes
  - Integration with E-Ticking
  - Pre-Population Tools
  - Unrestricted Attachment
  - Service Tracking
  - Enhanced Reporting
  - Data Sharing



## **Occurrence Report**



## **Caution (Person & Property)**



## **MRF Caution Layer**

- Search By
  - Name
  - Address
  - Property (Vehicle)
  - Caution Type

- Supported Applications
  - MRF Safety Pro / CAD
  - MRF RMS
  - MRF E-Ticketing



# Call Log

New Call 2023-C0130 2023-06-19 09:52:21 U TEST, OFFICER 1 × GPS Location: Map view 曲 Create Occurrence Report Print Save

## **Daily Event Log**



## **RMS** Reporting



## RMS Reporting (Custom Reports)



## **Equipment Setting**



# **Shift Report**





#### **Shift Reports**



## **MRF** App



| 9:0                 | 5                                                         | al ≎ 97       |  |  |  |  |  |
|---------------------|-----------------------------------------------------------|---------------|--|--|--|--|--|
| <                   | New Report                                                | save          |  |  |  |  |  |
| Shift S             | tart Time                                                 |               |  |  |  |  |  |
| 2023-03-20 09:05:44 |                                                           |               |  |  |  |  |  |
| Shift E             | nd Time                                                   |               |  |  |  |  |  |
| 2023-03-20 09:05:44 |