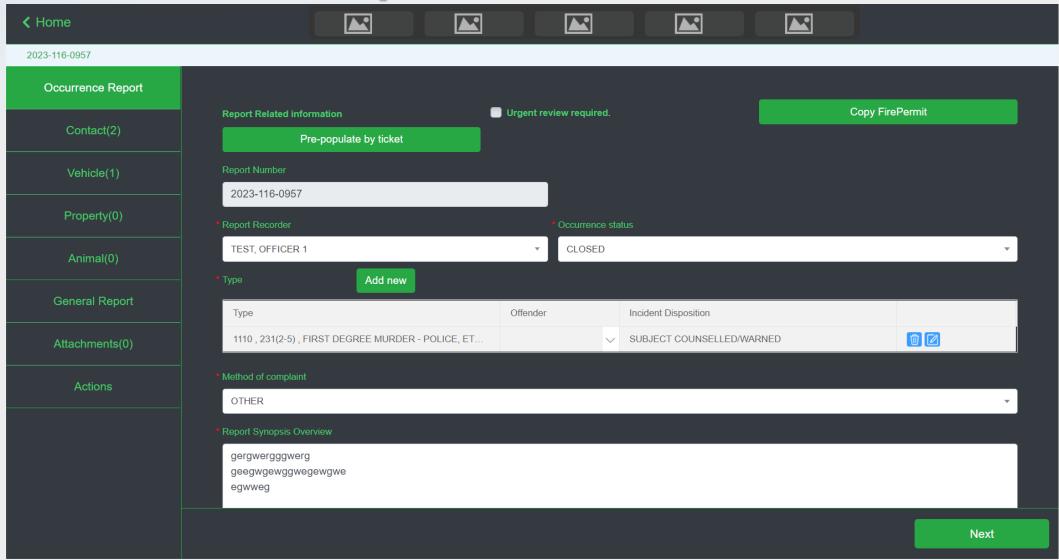

|             |                |                   |           |                     |                      |  |
|                                |             |                |                   |           |                     |                      |  |
|                                |             |                |                   |           |                     |                      |  |
|                                |             |                |                   |           |                     |                      |  |

#### **MRF RMS**

- Enhanced Workflow
- Includes
  - Integration with E-Ticking
  - Pre-Population Tools
  - Unrestricted Attachment
  - Service Tracking
  - Enhanced Reporting
  - Data Sharing



## **Occurrence Report**



## **Caution (Person & Property)**



## **MRF Caution Layer**

- Search By
  - Name
  - Address
  - Property (Vehicle)
  - Caution Type

- Supported Applications
  - MRF Safety Pro / CAD
  - MRF RMS
  - MRF E-Ticketing



# Call Log

New Call 2023-C0130 2023-06-19 09:52:21 U TEST, OFFICER 1 × GPS Location: Map view 曲 Create Occurrence Report Print Save

## **Daily Event Log**



## **RMS** Reporting



## RMS Reporting (Custom Reports)



## **Equipment Setting**



# **Shift Report**





#### **Shift Reports**



## **MRF** App



| 9:0                 | 5                                                         | al ≎ 97       |  |  |  |  |  |
|---------------------|-----------------------------------------------------------|---------------|--|--|--|--|--|
| <                   | New