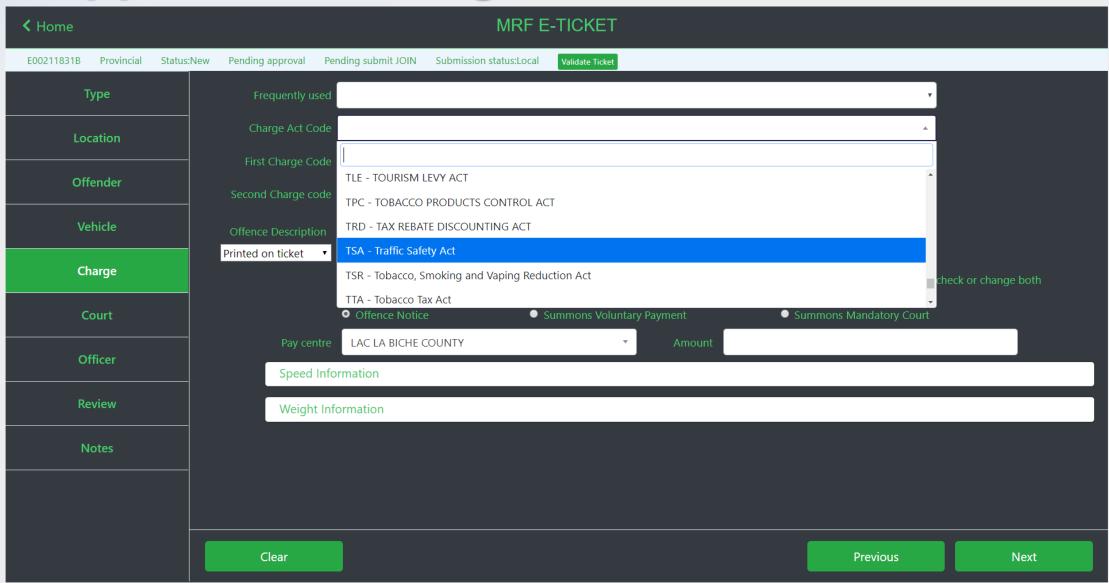

oday First Nation
- County of Forty Mile

- Town of Hanna
- Town of Vulcan
- Town of Kamsack
- Lake Land District
- City of Meadow Lake
- City of Yorkton
- Peter Ballantyne Cree Nation
- Dalmeny Police Services
- Town of Rosthern
- County of Wetaskiwin
- Vanscoy RM Police Service
- MD of Willow Creek
- Leduc County
- Whitefish Lake First Nation
- Barrhead County
- Alberta SPCA
- MD of Provost

## **MRF E-Ticketing**

- Approved Alberta and Saskatchewan E-Ticketing Vendor
- Designed to work offline
- Includes
  - Provincial Tickets
  - Bylaw Tags
  - Warning Notices
  - Digitized Forms
  - Daily Notes
  - Data Sharing



#### **Dashboard**



## **Provincial/Bylaw/Warning Violations**



### Licence Information Population



#### **Vehicle Information**



### **Supports All Charge Acts**



#### Review



#### **Notes**



#### 4-inch Ticket

Foot Patrol

• iOS/Android

No App Install

Web Portal

B00029864

MUNICIPAL VIOLATION TICKET

THE CHARGE

On or about 20240131 at or near YORKTON

SPINKS WILLIAM OF DODGE RAM

did unlawfully

SECTION 41(1) OF CITY OF YORKTON TRAFFIC BYLAW #18/2016 PARKING ON STREET IN EXCESS OF POSTED TIME LIMIT

11000 M.SMITH

ISSUING OFFICER BADGE/REGIMENTAL NUMBER LAW ENFORCEMENT AGENCY

#### DETAILS OF ALLEGED OFFENCE

ocation: 5 TH & MAIN

Meter#: 150 Time: 4304

#### PAYMENT OPTIONS

PAYBEFORE 20240213

THE VOLUNTARY PAYMENT AMOUNT OF \$ 30.00 APPLIE

FINE DUE DATE 20240220

THE VOLUNTARY PAYMENT AMOUNT OF \$ 45,00 APPLIES.

#### **HOW TO PAY**

ONLINE

You can pay for a ticket by visiting

#### WWW.YORKTON.CA/EN/I-WANT-TO/PAY.ASPX

IN PERSO

Yo