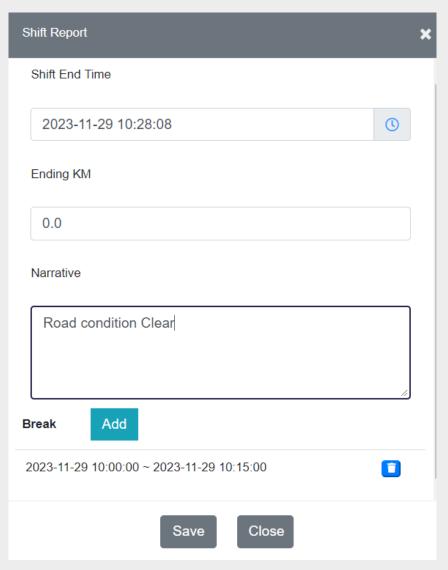

|           |                     |                      |  |

#### **MRF RMS**

- Enhanced Workflow
- Includes
  - Integration with E-Ticking
  - Pre-Population Tools
  - Unrestricted Attachment
  - Service Tracking
  - Enhanced Reporting
  - Data Sharing



## **Occurrence Report**



## **Caution (Person & Property)**



## **MRF Caution Layer**

- Search By
  - Name
  - Address
  - Property (Vehicle)
  - Caution Type

- Supported Applications
  - MRF Safety Pro / CAD
  - MRF RMS
  - MRF E-Ticketing



# Call Log

New Call 2023-C0130 2023-06-19 09:52:21 U TEST, OFFICER 1 × GPS Location: Map view 曲 Create Occurrence Report Print Save

## **Daily Event Log**



## **RMS** Reporting



## RMS Reporting (Custom Reports)



## **Equipment Setting**



# **Shift Report**





#### **Shift Reports**



## **MRF** App



| 9:0                 | 5                                                         | al ≎ 97       |  |  |  |  |  |
|---------------------|-----------------------------------------------------------|---------------|--|--|--|--|--|
| <                   | New Report                                                | save          |  |  |  |  |  |
| Shift S             | tart Time                                                 |               |  |  |  |  |  |
| 2023-03-20 09:05:44 |                                                           |               |  |  |  |  |  |
| Shift E             | nd Time                                                   |               |  |  |  |  |  |
| 2023-03-20 09:05:44 |