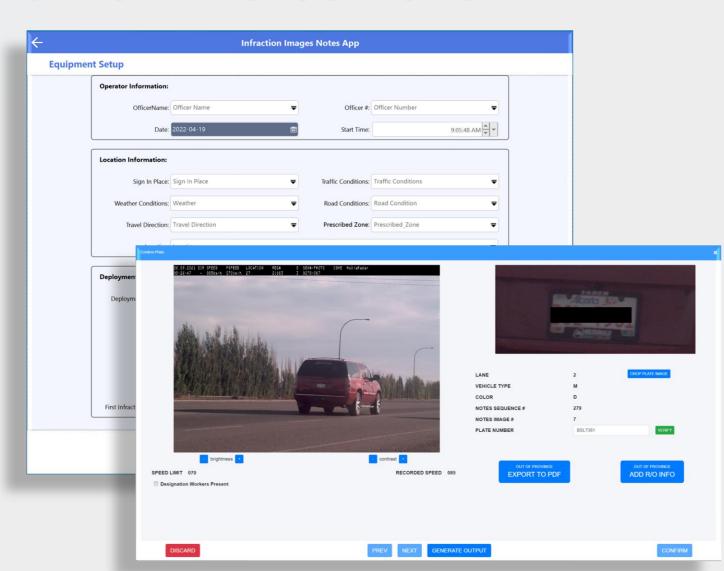

#### **MRF Automated Traffic Enforcement**

- Automatically captures licence plate and crops image
- Eliminates paper
- Cloud based for increased flexibility

Customers: Town of Coaldale, Lethbridge
Police Services, Medicine Hat Police
Services, City of Lloydminster, Tsuut'Ina
Nation Police Service