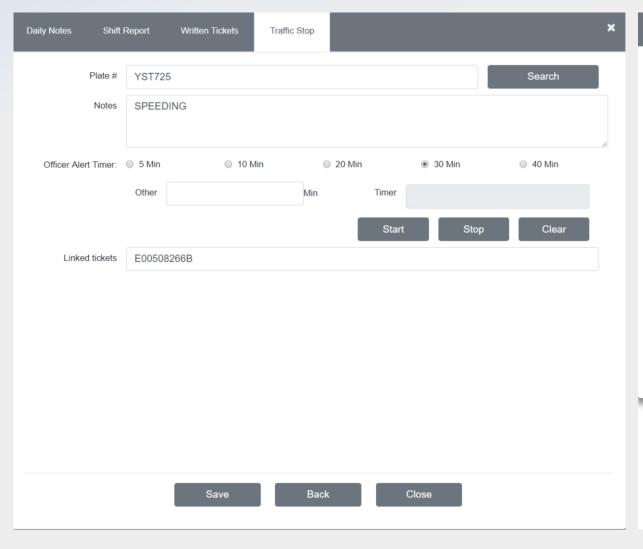

mation                                          |               |  |  |  |  |  |
|                     | Did you do your daily maintenance c loading your firearm? | heck prior to |  |  |  |  |  |
|                     | Did you unload your firearm at the enshift?               | nd of your    |  |  |  |  |  |
|                     | OC Spray Equipped                                         |               |  |  |  |  |  |
|                     | Shotgun Equipped                                          |               |  |  |  |  |  |
|                     | Shotgun Storage Location- Office                          |               |  |  |  |  |  |
|                     | Shotgun Storage Lecation Officite-Supervisor              |               |  |  |  |  |  |

## **Traffic Stop Module**





#### **MRF Automated Traffic Enforcement**

- Automatically captures licence plate and crops image
- Eliminates paper
- Cloud based for increased flexibility

Customers: Town of Coaldale, Lethbridge
Police Services, Medicine Hat Police
Services, City of Lloydminster, Tsuut'Ina
Nation Police Service



#### Officer Vehicle Inspection

- APP Inspection Report (iOS / Android)
- Creates PDF of Completed Report
- Edit Inspection Reports
- Attach Photo's
- Integrated into Officer Safety for Reminders





## **Enforcement Monitoring**

- Designed to improve officer safety
- Integrated with Monitoring Centers
- Integrated with AVL supported dispatching
- Added track by phone when outside patrol vehicle



## **Enforcement Vehicle Tracking Screenshot**



### **Enforcement Vehicle Tracking**