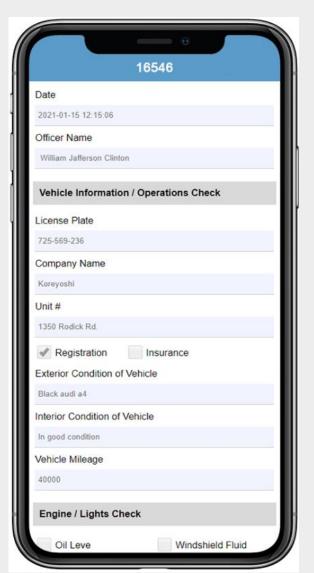

#### Officer Vehicle Inspection

- APP Inspection Report (iOS / Android)
- Creates PDF of Completed Report
- Edit Inspection Reports
- Attach Photo's
- Integrated into Officer Safety for Reminders