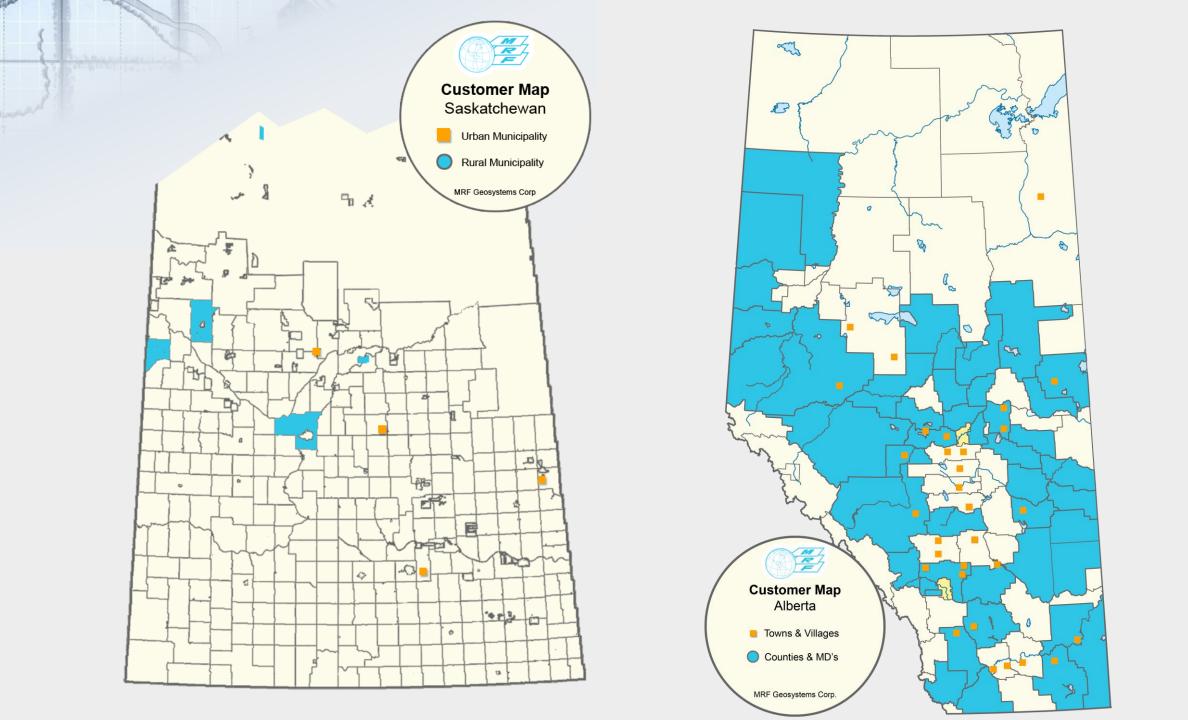

## **Over 70 Enforcement Agencies**

- Brazeau County
- Vulcan County
- Lac La Biche County
- County of Grande Prairie
- Wheatland County
- Saddle Hills County
- Town of Crossfield
- Town of High Prairie
- Town of Olds
- Town of Swan Hills
- Beaver County
- Town of St. Paul
- City of Lethbridge
- City of Lloydminster
- City of Medicine Hat
- City of Taber
- Town of Coaldale
- MD of Greenview

- Cypress County
- Flagstaff County
- Town of Drayton Valley
- Town of Didsbury
- Lac Ste Anne County
- Town of Bow Island
- Town of Drumheller
- Town of Nanton
- Town of Fox Creek
- MD of Bighorn
- City of Beaumont
- MD of Lesser Slave River
- Fort McKay First Nation
- City of Humboldt
- Wilton Police Services
- Village of Alberta Beach
- Special Areas
- Village of Beiseker

- Ponoka County
- City of Spruce Grove
- City of Wetaskiwin
- Lamont County
- Town of Athabasca
- Town of Beaver Lodge
- Parkland County
- Town of Shellbrook
- RM of Mervin
- Corman Park Police
- Town of Ponoka
- Tsuut'Ina Nation Police Service
- MD of Bonnyville
- Patuanak First Nation
- Town of White City
- Muskoday First Nation
- County of Forty Mile

- Town of Hanna
- Town of Vulcan
- Town of Kamsack
- Lake Land District
- City of Meadow Lake
- City of Yorkton
- Peter Ballantyne Cree Nation
- Dalmeny Police Services
- Town of Rosthern
- County of Wetaskiwin
- Vanscoy RM Police Service
- MD of Willow Creek
- Leduc County
- Whitefish Lake First Nation
- Barrhead County
- Alberta SPCA
- MD of Provost