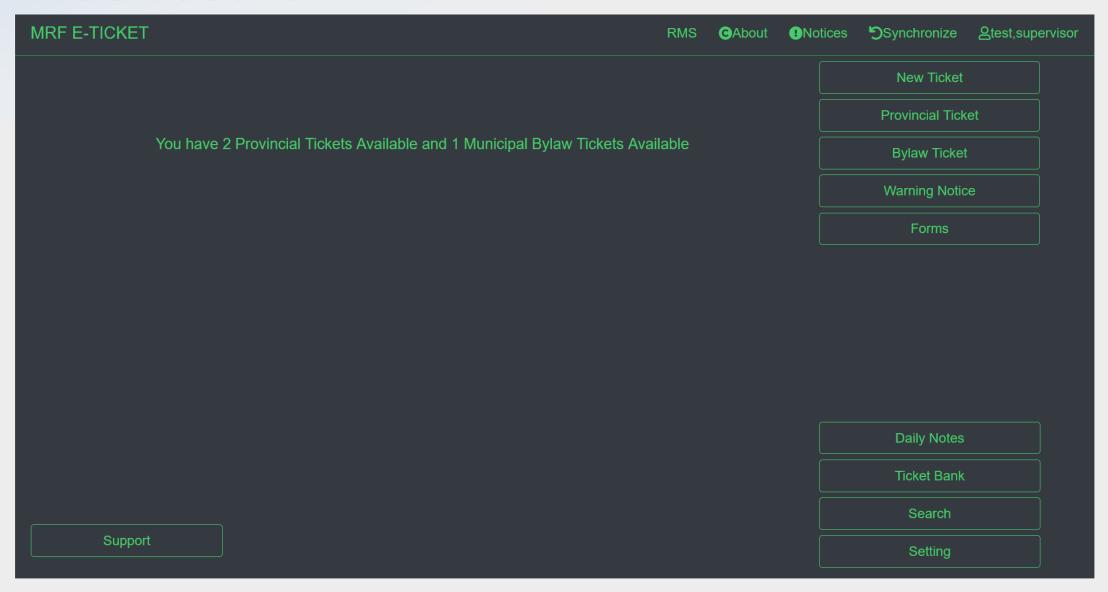

## **MRF E-Ticketing**

- Approved Alberta and Saskatchewan E-Ticketing Vendor
- Designed to work offline
- Includes
  - Provincial Tickets
  - Bylaw Tags
  - Warning Notices
  - Digitized Forms
  - Daily Notes
  - Data Sharing

#### **Dashboard**