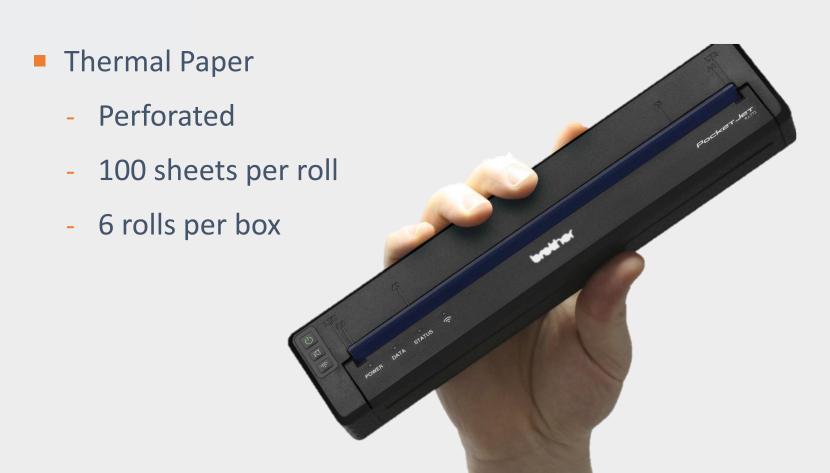

#### **Printer**

- Brother PJ Series
  - Black and white
  - Thermal
  - 8.5" x 14"