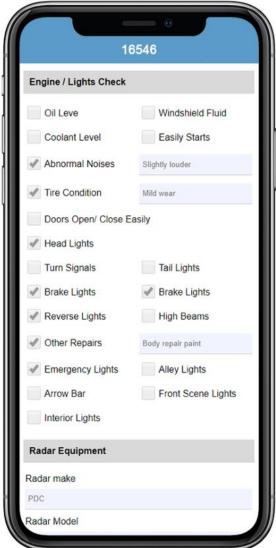

#### Officer Vehicle Inspection

- APP Inspection Report (iOS / Android)
- Creates PDF of Completed Report
- Edit Inspection Reports
- Attach Photo's
- Integrated into Officer Safety for Reminders