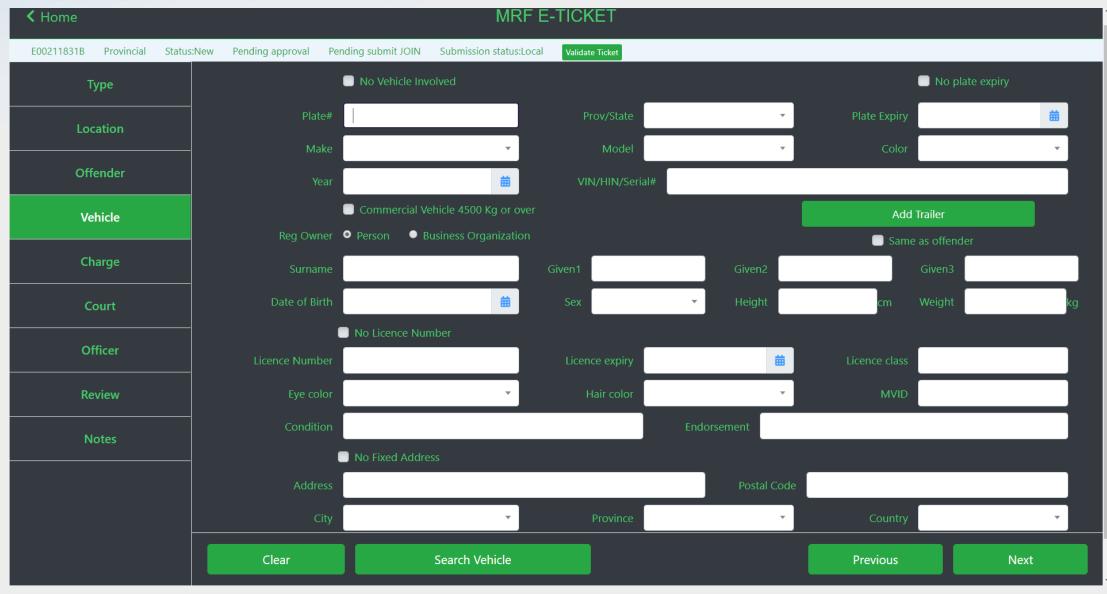

t Nation
- Town of White City
- Muskoday First Nation
- County of Forty Mile

- Town of Hanna
- Town of Vulcan
- Town of Kamsack
- Lake Land District
- City of Meadow Lake
- City of Yorkton
- Peter Ballantyne Cree Nation
- Dalmeny Police Services
- Town of Rosthern
- County of Wetaskiwin
- Vanscoy RM Police Service
- MD of Willow Creek
- Leduc County
- Whitefish Lake First Nation
- Barrhead County
- Alberta SPCA
- MD of Provost

## **MRF E-Ticketing**

- Approved Alberta and Saskatchewan E-Ticketing Vendor
- Designed to work offline
- Includes
  - Provincial Tickets
  - Bylaw Tags
  - Warning Notices
  - Digitized Forms
  - Daily Notes
  - Data Sharing



#### **Dashboard**



## **Provincial/Bylaw/Warning Violations**



### Licence Information Population



#### **Vehicle Information**



### **Supports All Charge Acts**



#### Review



#### **Notes**



#### 4-inch Ticket

Foot Patrol

• iOS/Android

No App Install

Web Portal

B00029864

MUNICIPAL VIOLATION TICKET

THE CHARGE

On or about 20240131 at or near YORKTON

SPINKS WILLIAM OF DODGE RAM

did unlawfully

SECTION 41(1) OF CITY OF YORKTON TRAFFIC BYLAW #18/2016 PARKING ON STREET IN EXCESS OF POSTED TIME LIMIT

11000 M.SMITH

ISSUING OFFICER BADGE/REGIMENTAL NUMBER LAW ENFORCEMENT AGENCY

#### DETAILS OF ALLEGED OFFENCE

ocation: 5 TH & MAIN

Meter#: 150 Time: 4304

#### PAYMENT OPTIONS

PAYBEFORE 20240213

THE VOLUNTARY PAYMENT AMOUNT OF \$ 30.00 APPLIE

FINE DUE DATE 20240220

THE VOLUNTARY PAYMENT AMOUNT OF \$ 45,00 APPLIES.

#### **HOW TO PAY**

ONLINE

You can pay for a ticket by visiting

#### WWW.YORKTON.CA