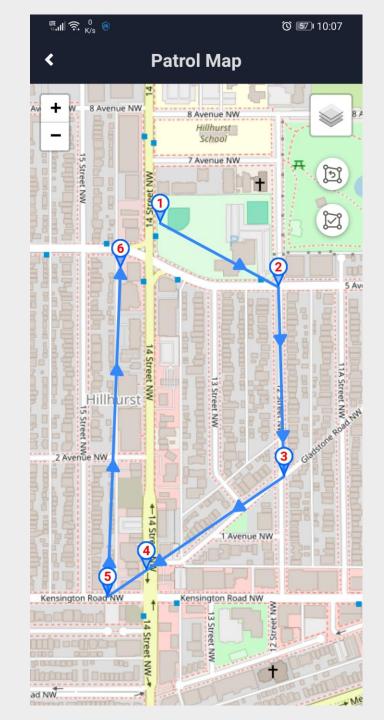

#### Citizen on Patrol

- Build and Manage Patrol Routes
- Schedule volunteers
- Allows Private group communication
- Track active patrols
- Share and Receive with Crowd Security users