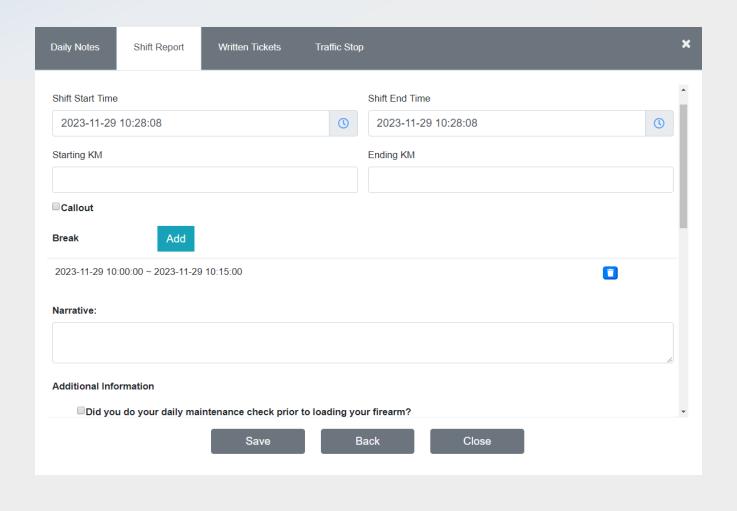

|                   |           |                     |                      |  |

#### **MRF RMS**

- Enhanced Workflow
- Includes
  - Integration with E-Ticking
  - Pre-Population Tools
  - Unrestricted Attachment
  - Service Tracking
  - Enhanced Reporting
  - Data Sharing



## **Occurrence Report**



## **Caution (Person & Property)**



## **MRF Caution Layer**

- Search By
  - Name
  - Address
  - Property (Vehicle)
  - Caution Type

- Supported Applications
  - MRF Safety Pro / CAD
  - MRF RMS
  - MRF E-Ticketing



# Call Log

New Call 2023-C0130 2023-06-19 09:52:21 U TEST, OFFICER 1 × GPS Location: Map view 曲 Create Occurrence Report Print Save

## **Daily Event Log**



## **RMS** Reporting



## RMS Reporting (Custom Reports)



## **Equipment Setting**



# **Shift Report**





#### **Shift Reports**



## **MRF** App



| 9:0                 | 5                                                         | al ≎ 97       |  |  |  |  |  |
|---------------------|-----------------------------------------------------------|---------------|--|--|--|--|--|
| <                   | New Report                                                | save          |  |  |  |  |  |
| Shift S             | tart Time                                                 |               |  |  |  |  |  |
| 2023-03-20 09:05:44 |                                                           |               |  |  |  |  |  |
| Shift E             | nd Time                                                   |               |  |  |  |  |  |
| 2023-03-20 09:05:44 |