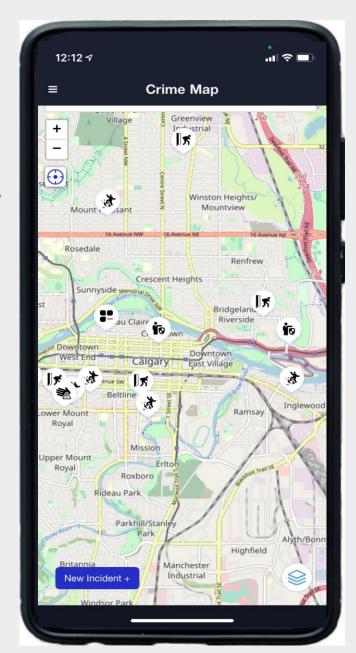

## **Crowd Security**

- Bring awareness to rural and urban crime throughout Canada.
- Universal digital registry for all Canadians (Virtual Vault).
- Enforcement Agencies Virtual Vault access so they can search the database to be able to return recovered stolen property.
- One platform for community residence to use to stay connected, focused on crime prevention.