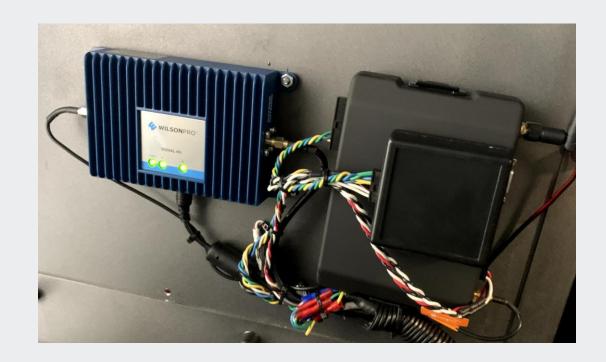

#### **Enforcement Safety Hardware**

- GPS/cellular modem with LTE and WiFi access point(Ethernet port available and recommended)
- Cell booster (in-line)
- Lights & Siren monitoring

HAIS

10-33 seat button and remote button