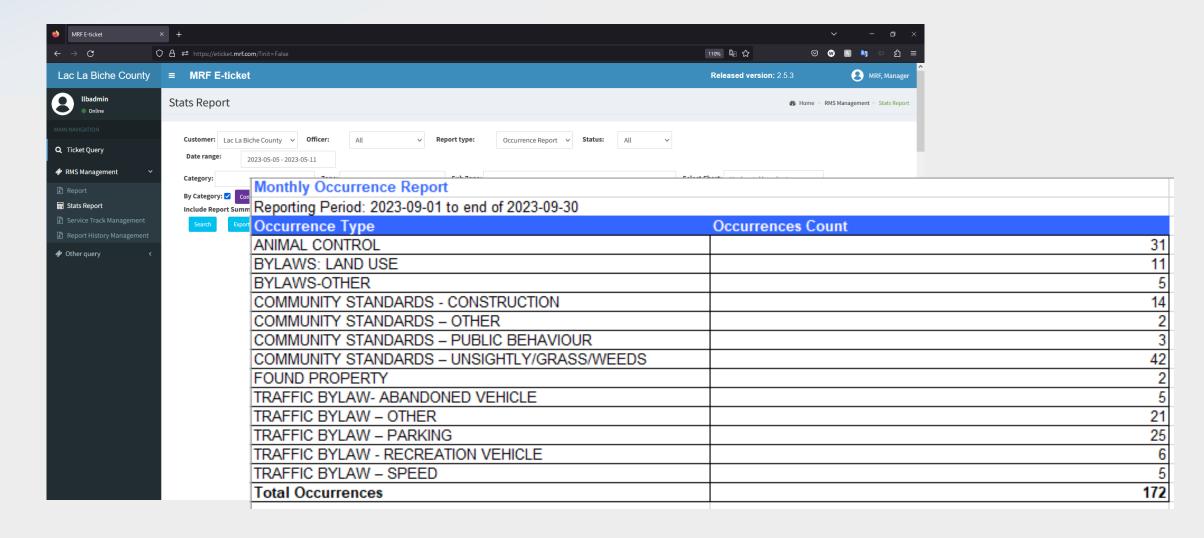

|  |
|                                |             |                |                   |           |                     |                      |  |

#### **MRF RMS**

- Enhanced Workflow
- Includes
  - Integration with E-Ticking
  - Pre-Population Tools
  - Unrestricted Attachment
  - Service Tracking
  - Enhanced Reporting
  - Data Sharing



## **Occurrence Report**



## **Caution (Person & Property)**



## **MRF Caution Layer**

- Search By
  - Name
  - Address
  - Property (Vehicle)
  - Caution Type

- Supported Applications
  - MRF Safety Pro / CAD
  - MRF RMS
  - MRF E-Ticketing



# Call Log

New Call 2023-C0130 2023-06-19 09:52:21 U TEST, OFFICER 1 × GPS Location: Map view 曲 Create Occurrence Report Print Save

## **Daily Event Log**



## **RMS** Reporting



## RMS Reporting (Custom Reports)



## **Equipment Setting**



# **Shift Report**





#### **Shift Reports**



## **MRF** App



| 9:0                 | 5                                                         | al ≎ 97       |  |  |  |  |  |
|---------------------|-----------------------------------------------------------|---------------|--|--|--|--|--|
| <                   | New Report                                                | save          |  |  |  |  |  |
| Shift S             | tart Time                                                 |               |  |  |  |  |  |
| 2023-03-20 09:05:44 |                                                           |               |  |  |  |  |  |
| Shift E             | nd Time                                                   |