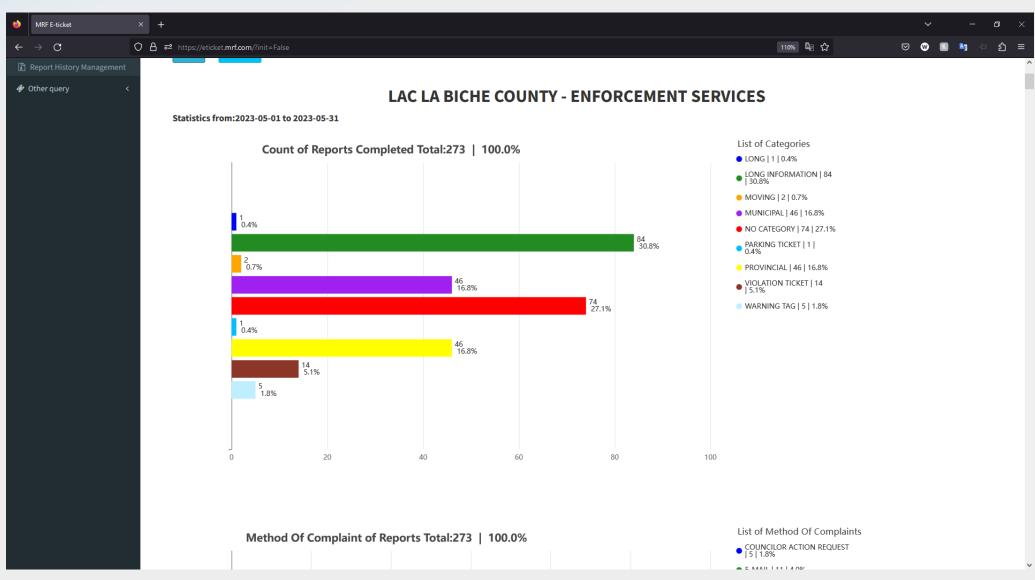

|             |                |                   |           |                     |                      |  |

#### **MRF RMS**

- Enhanced Workflow
- Includes
  - Integration with E-Ticking
  - Pre-Population Tools
  - Unrestricted Attachment
  - Service Tracking
  - Enhanced Reporting
  - Data Sharing



## **Occurrence Report**



## **Caution (Person & Property)**



## **MRF Caution Layer**

- Search By
  - Name
  - Address
  - Property (Vehicle)
  - Caution Type

- Supported Applications
  - MRF Safety Pro / CAD
  - MRF RMS
  - MRF E-Ticketing



# Call Log

New Call 2023-C0130 2023-06-19 09:52:21 U TEST, OFFICER 1 × GPS Location: Map view 曲 Create Occurrence Report Print Save

## **Daily Event Log**



## **RMS** Reporting



## RMS Reporting (Custom Reports)



## **Equipment Setting**



# **Shift Report**





#### **Shift Reports**



## **MRF** App



| 9:0                 | 5                                                         | al ≎ 97       |  |  |  |  |  |
|---------------------|-----------------------------------------------------------|---------------|--|--|--|--|--|
| <                   | New Report                                                | save          |  |  |  |  |  |
| Shift S             | tart Time                                                 |               |  |  |  |  |  |
| 2023-03-20 09:05:44 |                                                           |               |  |  |  |  |  |
| Shift E             | nd Time                                                   |               |  |  |  |  |  |
| 2023-03-20