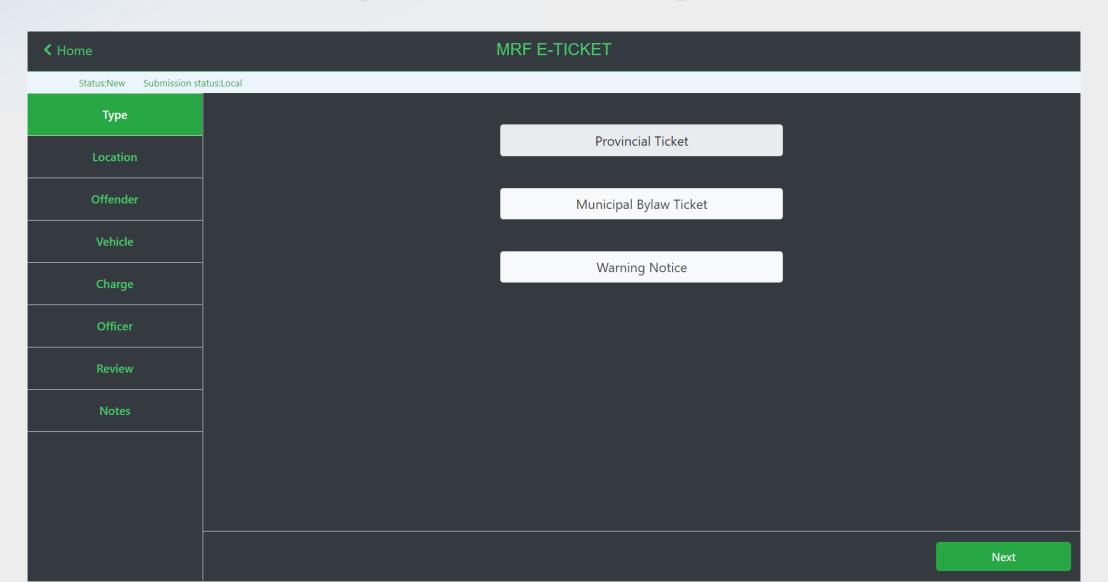

## **MRF E-Ticketing**

- Approved Alberta and Saskatchewan E-Ticketing Vendor
- Designed to work offline
- Includes
  - Provincial Tickets
  - Bylaw Tags
  - Warning Notices
  - Digitized Forms
  - Daily Notes
  - Data Sharing

## **Provincial/Bylaw/Warning Violations**