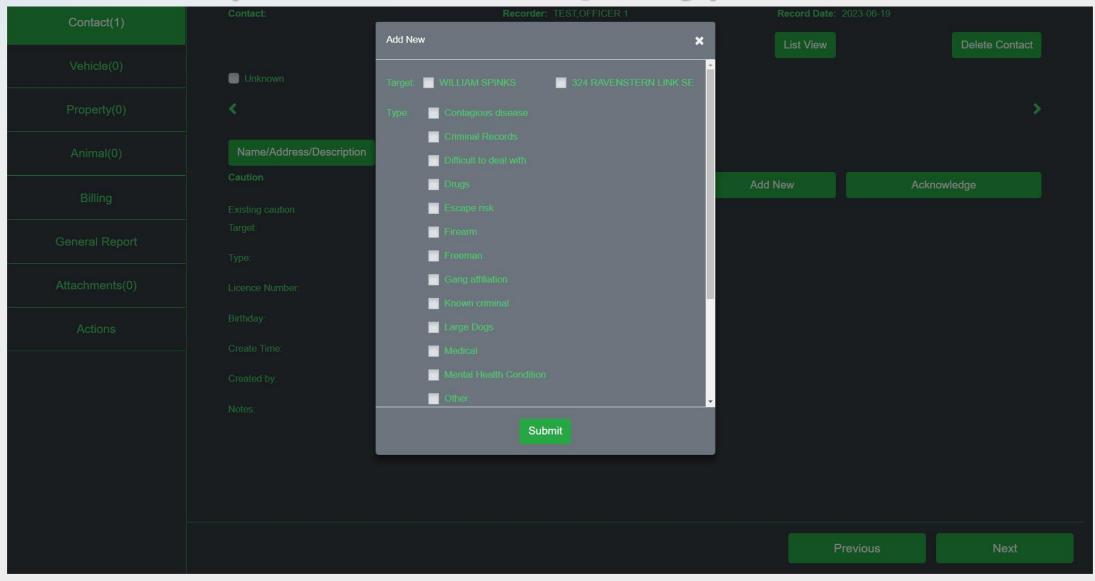

## **Caution (Person & Property)**

## **MRF Caution Layer**

- Search By
  - Name
  - Address
  - Property (Vehicle)
  - Caution Type

- Supported Applications
  - MRF Safety Pro / CAD
  - MRF RMS
  - MRF E-Ticketing